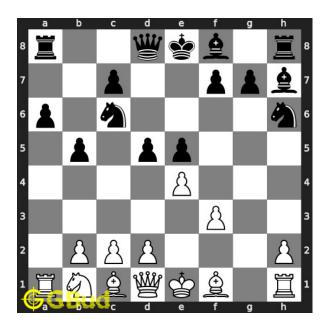

## Move 1 Move by black

Figure 4: d5 - Opponent's pawn moves two squares forward to attack your hanging pawn

## Move 1 Move by black

Figure 7: d5 - Opponent's pawn moves two squares forward to attack your hanging pawn

## $\mathbf{Move} \ \mathbf{1} \quad \text{Move by black}$

Figure 10: d5 - Opponent's pawn moves two squares forward to attack your hanging pawn

## Move 1 Move by black

Figure 13: d5 - Opponent's pawn moves two squares forward to attack your hanging pawn

## Move 1 Move by black

Figure 16: d5 - Opponent's pawn moves two squares forward to attack your hanging pawn

## Move 1 Move by black

Figure 19: d5 - Opponent's pawn moves two squares forward to attack your hanging pawn