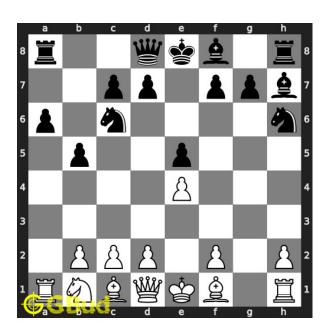

#### Solution 2

**Initial board position** This is the initial board position of easy chess puzzle 0061.

Figure 6: Initial board position of easy chess puzzle 0061

## Move 1 Move by black

Figure 7: d5 - Opponent's pawn moves two squares forward to attack your hanging pawn

## Move 2 Move by white

Figure 8: Qf3 - Queen moves diagonally near the pawn

#### Solution 3

**Initial board position** This is the initial board position of easy chess puzzle 0061.

Figure 9: Initial board position of easy chess puzzle 0061

## $\mathbf{Move} \ \mathbf{1} \quad \text{Move by black}$

Figure 10: d5 - Opponent's pawn moves two squares forward to attack your hanging pawn

#### Solution 4

**Initial board position** This is the initial board position of easy chess puzzle 0061.

Figure 12: Initial board position of easy chess puzzle 0061

## Move 1 Move by black

Figure 13: d5 - Opponent's pawn moves two squares forward to attack your hanging pawn

#### Solution 5

**Initial board position** This is the initial board position of easy chess puzzle 0061.

Figure 15: Initial board position of easy chess puzzle 0061

## Move 1 Move by black

Figure 16: d5 - Opponent's pawn moves two squares forward to attack your hanging pawn

#### Solution 6

**Initial board position** This is the initial board position of easy chess puzzle 0061.

Figure 18: Initial board position of easy chess puzzle 0061

## Move 1 Move by black

Figure 19: d5 - Opponent's pawn moves two squares forward to attack your hanging pawn