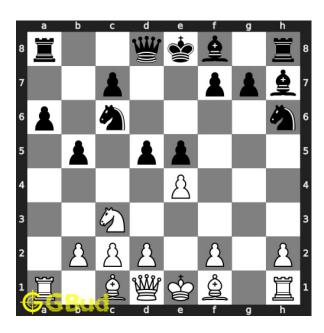

## Move 2 Move by white

Figure 11: d3 - Pawn in d file moves forward to provide support