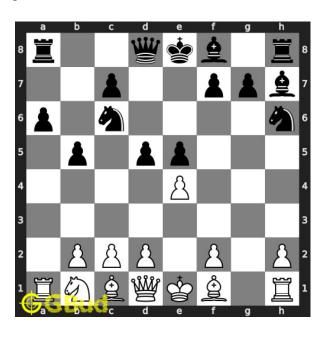

#### Solution 1

**Initial board position** This is the initial board position of easy chess puzzle 0061.

Figure 3: Initial board position of easy chess puzzle 0061

## Move 1 Move by black

Figure 4: d5 - Opponent's pawn moves two squares forward to attack your hanging pawn

## Move 2 Move by white

Figure 5: Qe2 - Queen gives support to your pawn along the e file