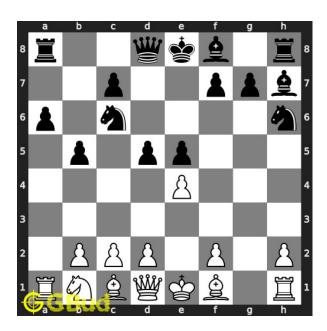

## Move 1 Move by black

Figure 4: d5 - Opponent's pawn moves two squares forward to attack your hanging pawn

## Move 1 Move by black

Figure 7: d5 - Opponent's pawn moves two squares forward to attack your hanging pawn

## $\mathbf{Move} \ \mathbf{1} \quad \text{Move by black}$

Figure 10: d5 - Opponent's pawn moves two squares forward to attack your hanging pawn

## Move 1 Move by black

Figure 13: d5 - Opponent's pawn moves two squares forward to attack your hanging pawn

## Move 1 Move by black

Figure 16: d5 - Opponent's pawn moves two squares forward to attack your hanging pawn

## Move 1 Move by black

Figure 19: d5 - Opponent's pawn moves two squares forward to attack your hanging pawn