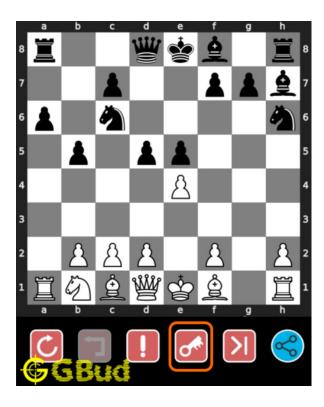

## How to view the solution to easy chess puzzle 0061

To view the solution to this puzzle, follow the steps given below

- 1. Go to the puzzle page
- 2. Click the solution button (Key as shown below) to view the solution

Figure 21: Click the solution button to view solutions @ https://gbud.in/gqr3qx1