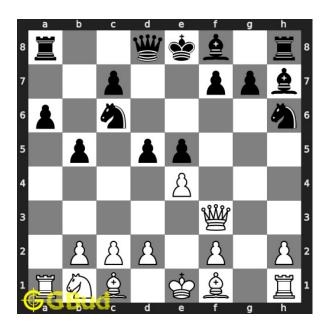

## Move 2 Move by white

Figure 5: Qe2 - Queen gives support to your pawn along the e file