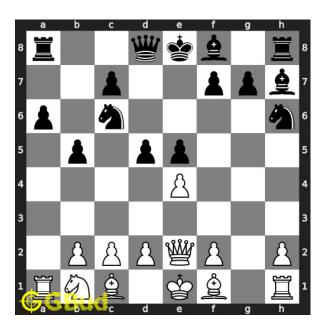

## Move 2 Move by white

Figure 5: Qe2 - Queen gives support to your pawn along the e file

## Move 2 Move by white

Figure 8: Qf3 - Queen moves diagonally near the pawn