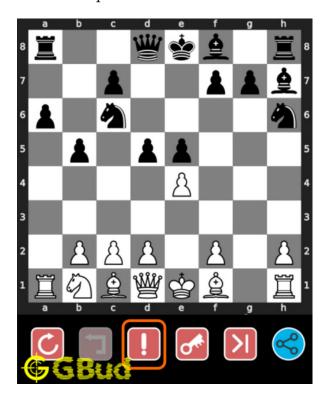

## How to get help for moves in the easy chess puzzle 0061

To get help or the possible next moves in the puzzle, , follow the steps given below

- 1. Go to the puzzle page
- 2. Click the help button (exclamation mark as shown below) to get help or suggestion on next possible move

Figure 22: Click the help button to get help on next move @ https://gbud. in/gqr3qx1

Figure 23: Solve more easy puzzles @ https://gbud.in/chsezpz

Figure 24: Solve other puzzles @ https://gbud.in/chsgppz