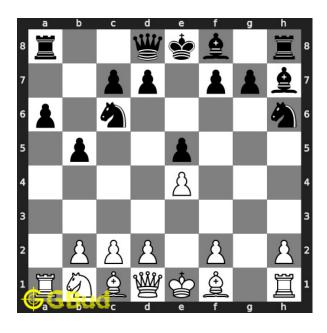

## Move 2 Move by white

Figure 5: Qe2 - Queen gives support to your pawn along the e file

#### Right moves for the solution to the easy chess puzzle 0061

Based on the objective of the puzzle, you have to make the right moves. Following are the right moves

- 1. Qe2
- 2. Qf3
- 3. d3
- 4. f3
- 5. Nc3
- 6. Bg2

## Explanation for the moves

- 1. Qe2 Queen gives support to your pawn along the e file
- 2. Qf3 Queen moves diagonally near the pawn
- 3. d3 Pawn in d file moves forward to provide support
- 4. f3 Pawn in f file moves forward to provide support
- 5. Nc3 Knight protects the pawn by moving to c3
- 6. Bg2 Bishop gives support diagonally
- 7. d5 Opponent's pawn moves two squares forward to attack your hanging pawn
- 8. For right move You know how to give support to your pieces. Keep learning